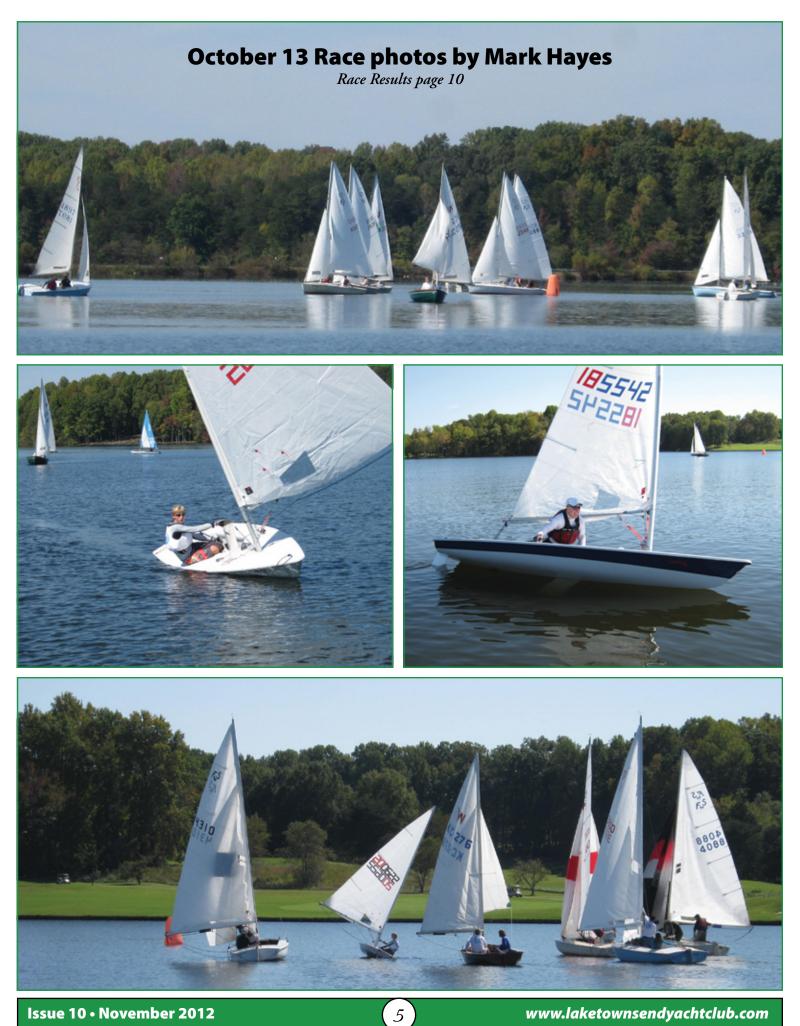

ON THE COVER: 2012 Halloween On the Townsend regatta for Earlier.org. Full report, page 3. Photo by Kathy Sisk.

All members are encouraged to update their CPR and First Aid training. Local courses are available from the American Red Cross: http://gso.redcross.org/get-trained/schedule

# RACE RESULTS