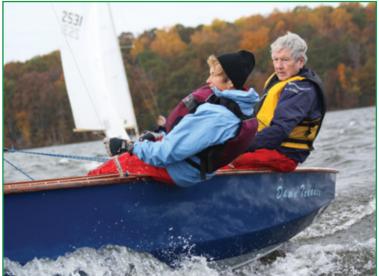

ON THE COVER: 2012 Halloween On the Townsend regatta for Earlier.org. Full report, page 3. Photo by Kathy Sisk.

All members are encouraged to update their CPR and First Aid training. Local courses are available from the American Red Cross: http://gso.redcross.org/get-trained/schedule

## HALLOWEEN on the TOWNSEND - 2012

THANK YOU ...... ya'll made it a success

To those that attended or participated in this first ever event......I thank you My monetary goal for this first time event was \$3000.00. I thought that was pushing it. I did not take into consideration the true generosity of The Sailor. When there is a good cause they will come and support it. Earlier.org was the cause and we will give over \$5000.00 to them!