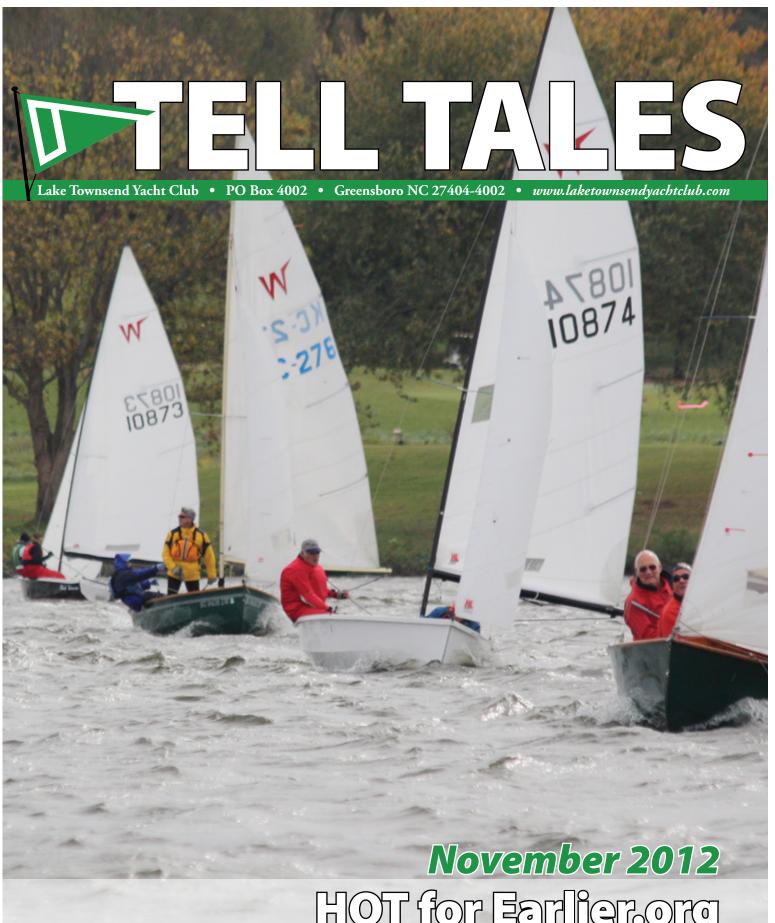

ON THE COVER: 2012 Halloween On the Townsend regatta for Earlier.org. Full report, page 3. Photo by Kathy Sisk.

All members are encouraged to update their CPR and First Aid training. Local courses are available from the American Red Cross: http://gso.redcross.org/get-trained/schedule