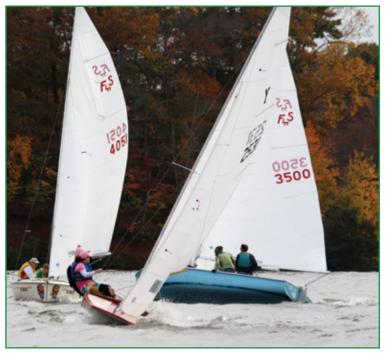

ON THE COVER: 2012 Halloween On the Townsend regatta for Earlier.org. Full report, page 3. Photo by Kathy Sisk.

All members are encouraged to update their CPR and First Aid training. Local courses are available from the American Red Cross: http://gso.redcross.org/get-trained/schedule

## HALLOWEEN on the TOWNSEND - 2012

THANK YOU ...... ya'll made it a success

To those that attended or participated in this first ever event......I thank you My monetary goal for this first time event was \$3000.00. I thought that was pushing it. I did not take into consideration the true generosity of The Sailor. When there is a good cause they will come and support it. Earlier.org was the cause and we will give over \$5000.00 to them!